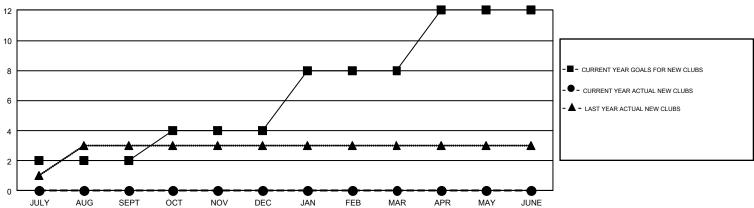

## GMT MONTHLY MEMBERSHIP PROGRESS REPORT

Results as of: 7/31/2019

GMT Constitutional Area 5 - C, Group D

GMT: OPEN

REPORT DOES NOT INCLUDE CLUBS IN UNDISTRICTED AREAS.

|               | Clut          | os          |               | Members               |                           |                         |                                                    |  |
|---------------|---------------|-------------|---------------|-----------------------|---------------------------|-------------------------|----------------------------------------------------|--|
|               | RESULTS FOI   | R 2019-2020 |               | RESULTS FOR 2019-2020 |                           |                         |                                                    |  |
| QUARTER       | NEW CLUB GOAL | NEW CLUBS   | DROPPED CLUBS | QUARTER               | MEMBER GROWTH NET<br>GOAL | MEMBER GROWTH<br>ACTUAL | DROPPED<br>MEMBERS ACTUAL<br>(including transfers) |  |
| JULY/AUG/SEPT | 2             | 0           | 4             | JULY/AUG/SEPT         | 165                       | 86                      | 33                                                 |  |
| OCT/NOV/DEC   | 2             | 0           | 0             | OCT/NOV/DEC           | 110                       | 0                       | 0                                                  |  |
| JAN/FEB/MAR   | 4             | 0           | 0             | JAN/FEB/MAR           | 225                       | 0                       | 0                                                  |  |
| APR/MAY/JUNE  | 4             | 0           | 0             | APR/MAY/JUNE          | 175                       | 0                       | 0                                                  |  |