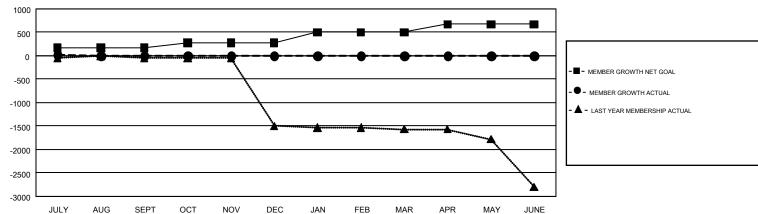

## GMT MONTHLY MEMBERSHIP PROGRESS REPORT

Results as of: 7/31/2019

GMT Constitutional Area 5 - C, Group D

GMT: OPEN

REPORT DOES NOT INCLUDE CLUBS IN UNDISTRICTED AREAS.

|               | Clut          | os          |               | Members               |                           |                         |                                                    |  |
|---------------|---------------|-------------|---------------|-----------------------|---------------------------|-------------------------|----------------------------------------------------|--|
|               | RESULTS FOI   | R 2019-2020 |               | RESULTS FOR 2019-2020 |                           |                         |                                                    |  |
| QUARTER       | NEW CLUB GOAL | NEW CLUBS   | DROPPED CLUBS | QUARTER               | MEMBER GROWTH NET<br>GOAL | MEMBER GROWTH<br>ACTUAL | DROPPED<br>MEMBERS ACTUAL<br>(including transfers) |  |
| JULY/AUG/SEPT | 2             | 0           | 4             | JULY/AUG/SEPT         | 165                       | 86                      | 33                                                 |  |
| OCT/NOV/DEC   | 2             | 0           | 0             | OCT/NOV/DEC           | 110                       | 0                       | 0                                                  |  |
| JAN/FEB/MAR   | 4             | 0           | 0             | JAN/FEB/MAR           | 225                       | 0                       | 0                                                  |  |
| APR/MAY/JUNE  | 4             | 0           | 0             | APR/MAY/JUNE          | 175                       | 0                       | 0                                                  |  |